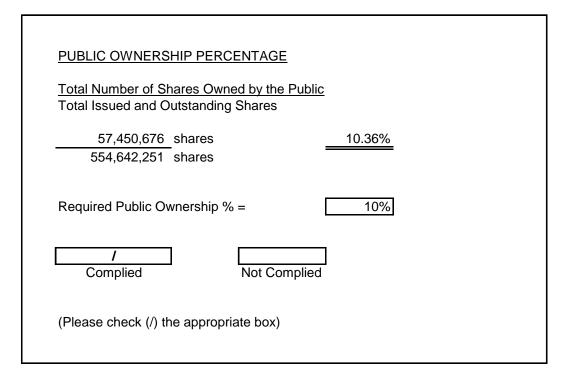

## LORENZO SHIPPING CORPORATION Computation of Public Ownership as of 10/31/2016

Number of Issued Shares ( Common Shares ) Less: Number of Treasury Shares ( if any )

## 555,652,251 1,010,000

554,642,251

## Number of Outstanding Shares ( Common Shares) Less:

|                                          | % to total<br>I/O Shares | Number<br>of Shares |             |
|------------------------------------------|--------------------------|---------------------|-------------|
| Directors                                |                          |                     |             |
| Julio O. Sy, Sr.                         |                          |                     |             |
| Direct                                   |                          |                     |             |
| Indirect (thru)                          | 7.71%                    | 42,744,511          |             |
| Deogracias Vistan                        |                          |                     |             |
| Direct                                   | 0.00%                    | 3,750               |             |
| Indirect (thru)                          |                          |                     |             |
| Michael Escaler                          |                          |                     |             |
| Direct                                   | 0.04%                    | 241,250             |             |
| Indirect (thru)                          |                          |                     |             |
| Doris Teresa M. Ho                       |                          |                     |             |
| Direct                                   | 0.00%                    | 1                   |             |
| Indirect (thru)                          |                          |                     |             |
| Antony Louis Marden                      |                          |                     |             |
| Direct                                   | 0.00%                    | 1                   |             |
| Indirect (thru)                          |                          |                     |             |
| Roberto A. Umali                         |                          |                     |             |
| Direct                                   |                          |                     |             |
| Indirect (thru)                          | 0.21%                    | 1,188,701           |             |
| Edgardo A. Bautista                      |                          |                     |             |
| Direct                                   |                          |                     |             |
| Indirect (thru)                          | 0.00%                    | 1,000               |             |
| Sub-total                                |                          | 44,179,214          |             |
| Officers                                 |                          |                     |             |
| Arsenio Cabrera, Corporate Secretary     |                          |                     |             |
| Direct                                   | 0.01%                    | 30,000              |             |
| Indirect (thru)                          |                          | ,                   |             |
| Jay R. Olivarez, Chief Operating Officer |                          |                     |             |
| Direct                                   | 0.00%                    | -                   |             |
| Indirect (thru)                          |                          |                     |             |
| Edna F. Mendiola, Compliance Officer     |                          |                     |             |
| Direct                                   | 0.00%                    | -                   |             |
| Indirect (thru)                          |                          |                     |             |
| Romualdo L. Bea, Chief Finance Officer   |                          |                     |             |
| Direct                                   | 0.00%                    | -                   |             |
| Indirect (thru)                          |                          |                     |             |
| Roland J. Portes, Head of Operations     |                          |                     |             |
| Direct                                   | 0.00%                    | -                   |             |
| Indirect (thru)                          |                          |                     |             |
| Edralin Manapsal, VP-Marketing           |                          |                     |             |
| Direct                                   | 0.00%                    | -                   |             |
| Indirect (thru)                          |                          |                     |             |
| Sub-total                                |                          | 30,000              |             |
| Principal Stockholders                   |                          |                     |             |
| NATIONAL MARINE CORPORATION              |                          |                     |             |
| Direct                                   | 49.86%                   | 276,520,756         |             |
| Indirect (c/o PCD Nominee Corporation)   | 18.50%                   | 102,628,805         | 379,149,561 |
| PIONEER INSURANCE                        | 10.0070                  | 102,020,000         | 010,140,001 |
| Direct                                   | 0.00%                    | -                   |             |
| Indirect (c/o PCD Nominee Corporation)   | 13.31%                   | 73,832,800          | 73,832,800  |
| Sub-total                                | 10.01/0                  | 452,982,361         | 10,002,000  |
|                                          |                          |                     |             |
| Affiliates:                              | 0.00%                    | -                   |             |
| Sub-total                                |                          | -                   |             |
| Others:                                  | 0.00%                    | _                   |             |
| Sub-total                                | 0.0070                   | -                   | 497,191,575 |
|                                          |                          | •                   | ,,          |
| r of Shares Owned by the Public          |                          |                     | 57.450.676  |

57,450,676

| = [              | 554,642,251 |  |
|------------------|-------------|--|
| = [              | 554,642,251 |  |
| = [              | 1,010,000   |  |
| = [              | 555,652,251 |  |
| = [              | 775,501     |  |
| =                | 0.14%       |  |
| =                | 40.00%      |  |
| ne cutt-off date |             |  |
|                  |             |  |